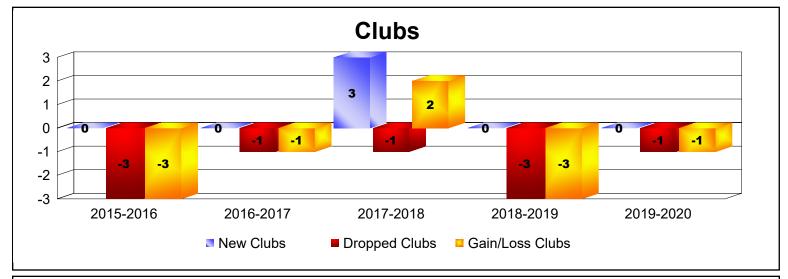

District LB 3

As of June 2020 Cumulative

| Year      | New<br>Clubs | Dropped<br>Clubs | Gain/<br>Loss<br>Clubs | New<br>Members | Charter<br>Members | Reinstate<br>Members | Transfer<br>Members | Total<br>Member<br>Added | Total<br>Members<br>Dropped | Gain/<br>Loss<br>Members |
|-----------|--------------|------------------|------------------------|----------------|--------------------|----------------------|---------------------|--------------------------|-----------------------------|--------------------------|
| 2015-2016 | 0            | -3               | -3                     | 203            | 8                  | 15                   | 3                   | 229                      | -284                        | -55                      |
| 2016-2017 | 0            | -1               | -1                     | 171            | 0                  | 6                    | 0                   | 177                      | -243                        | -66                      |
| 2017-2018 | 3            | -1               | 2                      | 207            | 84                 | 6                    | 3                   | 300                      | -250                        | 50                       |
| 2018-2019 | 0            | -3               | -3                     | 129            | 6                  | 5                    | 5                   | 145                      | -262                        | -117                     |
| 2019-2020 | 0            | -1               | -1                     | 121            | 3                  | 2                    | 3                   | 129                      | -185                        | -56                      |
| Average   | 1            | -2               | -1                     | 166            | 20                 | 7                    | 3                   | 196                      | -245                        | -49                      |