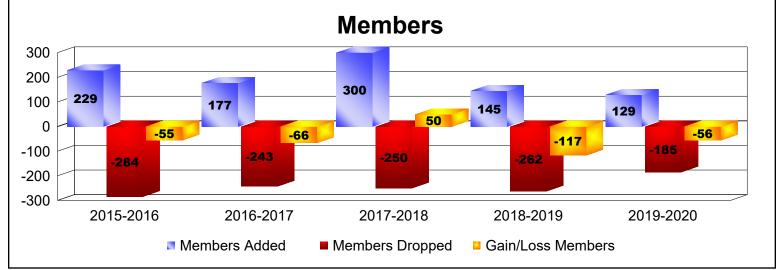

District LB 3

As of June 2020 Cumulative

| Year      | New<br>Clubs | Dropped<br>Clubs | Gain/<br>Loss<br>Clubs | New<br>Members | Charter<br>Members | Reinstate<br>Members | Transfer<br>Members | Total<br>Member<br>Added | Total<br>Members<br>Dropped | Gain/<br>Loss<br>Members |
|-----------|--------------|------------------|------------------------|----------------|--------------------|----------------------|---------------------|--------------------------|-----------------------------|--------------------------|
| 2015-2016 | 0            | -3               | -3                     | 203            | 8                  | 15                   | 3                   | 229                      | -284                        | -55                      |
| 2016-2017 | 0            | -1               | -1                     | 171            | 0                  | 6                    | 0                   | 177                      | -243                        | -66                      |
| 2017-2018 | 3            | -1               | 2                      | 207            | 84                 | 6                    | 3                   | 300                      | -250                        | 50                       |
| 2018-2019 | 0            | -3               | -3                     | 129            | 6                  | 5                    | 5                   | 145                      | -262                        | -117                     |
| 2019-2020 | 0            | -1               | -1                     | 121            | 3                  | 2                    | 3                   | 129                      | -185                        | -56                      |
| Average   | 1            | -2               | -1                     | 166            | 20                 | 7                    | 3                   | 196                      | -245                        | -49                      |